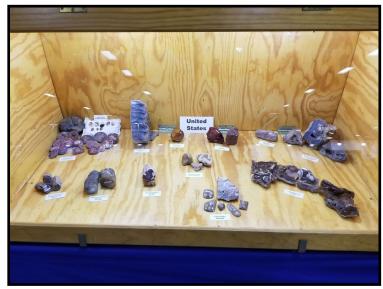

was able to raise some money for various activities.

This year, we implemented, once again, voting by attendees to choose their favorite exhibits and determine which display was the most educational. The results are below.



This display of Minerals from the Congo by Omaha Club member Eric Fritzsch was voted the Most Educational



This quartz display by Mike and Donnette Stiles (who are not club members) won People's Choice First Place

#### **2022 Show - Continued**

continued from page 4



This display of Crooked River Petrified Wood from Oregon by Brett Jurgens and James Marburger won People's Choice Second Place.



This display of Lake Superior Agates by Corey Beer won People's Choice Third Place.





Cabochon
Making
Demonstration
&
Specimen
Identification



#### **Agates**













## **Agates & Pseudomorphs**













### **Petrified Wood**













# Cabochons, Ammonites, Ocean Jasper and Misc. Beautiful Rocks













## Minerals















### Fossils & Archaeological Finds











# LGMC's Educational Display Cases