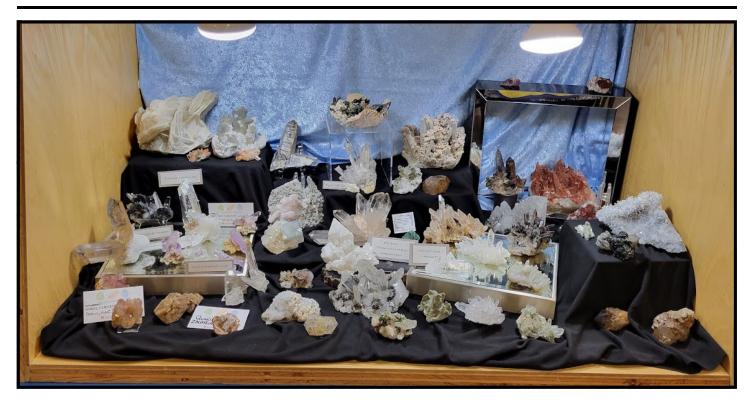

This quartz display by Mike and Donnette Stiles (who are not club members) won People's Choice First Place