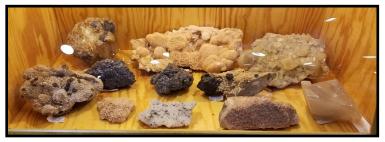

educational. The results are below.



This display of Minerals from the Congo by Omaha Club member Eric Fritzsch was voted the Most Educational



This quartz display by Mike and Donnette Stiles (who are not club members) won People's Choice First Place

#### **2022 Show - Continued**

continued from page 4



This display of Crooked River Petrified Wood from Oregon by Brett Jurgens and James Marburger won People's Choice Second Place.



This display of Lake Superior Agates by Corey Beer won People's Choice Third Place.





Cabochon
Making
Demonstration
&
Specimen
Identification



#### **Agates**













## **Agates & Pseudomorphs**













### **Petrified Wood**













# Cabochons, Ammonites, Ocean Jasper and Misc. Beautiful Rocks













## Minerals















### Fossils & Archaeological Finds











# LGMC's Educational Display Cases