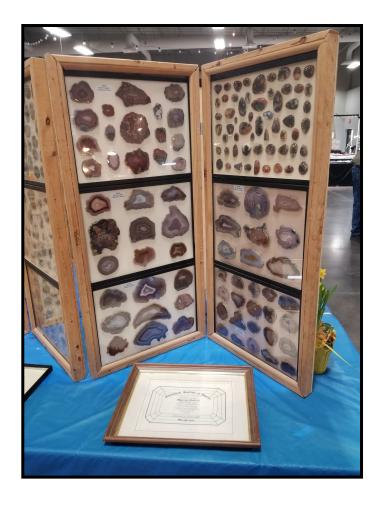

display of Minerals from the Congo by Omaha Club member Eric Fritzsch was voted the Most Educational



This quartz display by Mike and Donnette Stiles (who are not club members) won People's Choice First Place

#### **2022 Show - Continued**

continued from page 4



This display of Crooked River Petrified Wood from Oregon by Brett Jurgens and James Marburger won People's Choice Second Place.



This display of Lake Superior Agates by Corey Beer won People's Choice Third Place.





Cabochon
Making
Demonstration
&
Specimen
Identification



#### **Agates**













## **Agates & Pseudomorphs**













### **Petrified Wood**













# Cabochons, Ammonites, Ocean Jasper and Misc. Beautiful Rocks













## Minerals















### Fossils & Archaeological Finds











# LGMC's Educational Display Cases