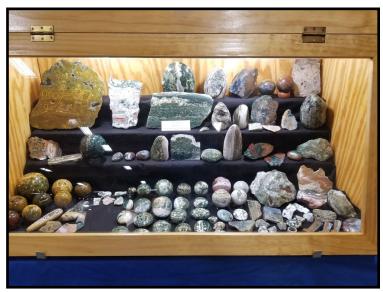

ine which display was the most educational. The results are below.



This display of Minerals from the Congo by Omaha Club member Eric Fritzsch was voted the Most Educational



This quartz display by Mike and Donnette Stiles (who are not club members) won People's Choice First Place

#### **2022 Show - Continued**

continued from page 4



This display of Crooked River Petrified Wood from Oregon by Brett Jurgens and James Marburger won People's Choice Second Place.



This display of Lake Superior Agates by Corey Beer won People's Choice Third Place.





Cabochon
Making
Demonstration
&
Specimen
Identification



#### **Agates**













## **Agates & Pseudomorphs**













### **Petrified Wood**













# Cabochons, Ammonites, Ocean Jasper and Misc. Beautiful Rocks













## Minerals















### Fossils & Archaeological Finds











# LGMC's Educational Display Cases