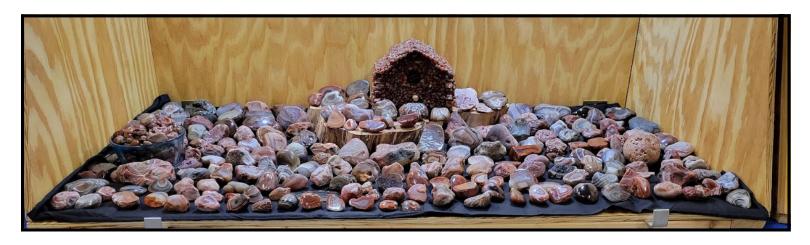

Club had a fabulous show this year. Lots and lots of people attended; there was a good amount of club members working; there were many spectacular exhibits; and the club was able to raise some money for various activities.

This year, we implemented, once again, voting by attendees to choose their favorite exhibits and determine which display was the most educational. The results are below.



This display of Minerals from the Congo by Omaha Club member Eric Fritzsch was voted the Most Educational



This quartz display by Mike and Donnette Stiles (who are not club members) won People's Choice First Place

#### **2022 Show - Continued**

continued from page 4



This display of Crooked River Petrified Wood from Oregon by Brett Jurgens and James Marburger won People's Choice Second Place.



This display of Lake Superior Agates by Corey Beer won People's Choice Third Place.





Cabochon
Making
Demonstration
&
Specimen
Identification



#### **Agates**













## **Agates & Pseudomorphs**













### **Petrified Wood**













# Cabochons, Ammonites, Ocean Jasper and Misc. Beautiful Rocks













## Minerals















### Fossils & Archaeological Finds











# LGMC's Educational Display Cases