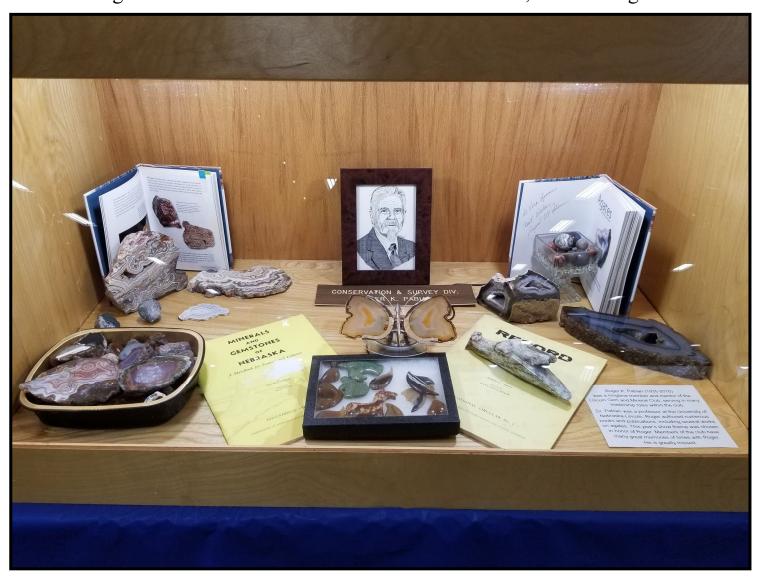

The 2022 Show, "Agates Around the World" was dedicated to former long-time club member and world renowned author, the late Roger Pabian.