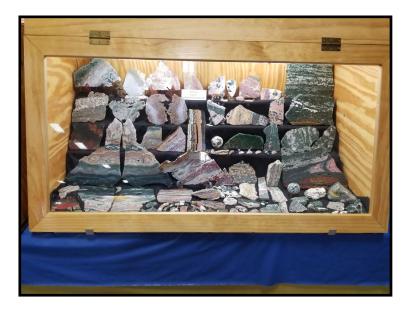

rmine which display was the most educational. The results are below.



This display of Minerals from the Congo by Omaha Club member Eric Fritzsch was voted the Most Educational



This quartz display by Mike and Donnette Stiles (who are not club members) won People's Choice First Place

#### **2022 Show - Continued**

continued from page 4



This display of Crooked River Petrified Wood from Oregon by Brett Jurgens and James Marburger won People's Choice Second Place.



This display of Lake Superior Agates by Corey Beer won People's Choice Third Place.





Cabochon
Making
Demonstration
&
Specimen
Identification



#### **Agates**













## **Agates & Pseudomorphs**













### **Petrified Wood**













# Cabochons, Ammonites, Ocean Jasper and Misc. Beautiful Rocks













## Minerals















### Fossils & Archaeological Finds











# LGMC's Educational Display Cases