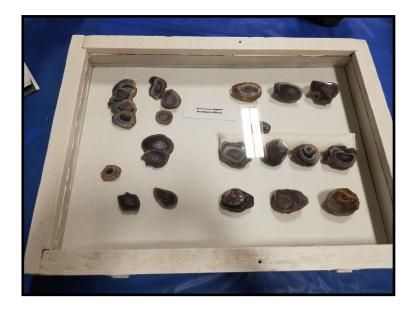

ble to raise some money for various activities.

This year, we implemented, once again, voting by attendees to choose their favorite exhibits and determine which display was the most educational. The results are below.



This display of Minerals from the Congo by Omaha Club member Eric Fritzsch was voted the Most Educational



This quartz display by Mike and Donnette Stiles (who are not club members) won People's Choice First Place

#### **2022 Show - Continued**

continued from page 4



This display of Crooked River Petrified Wood from Oregon by Brett Jurgens and James Marburger won People's Choice Second Place.



This display of Lake Superior Agates by Corey Beer won People's Choice Third Place.





Cabochon
Making
Demonstration
&
Specimen
Identification



#### **Agates**













## **Agates & Pseudomorphs**













### **Petrified Wood**













# Cabochons, Ammonites, Ocean Jasper and Misc. Beautiful Rocks













## Minerals















### Fossils & Archaeological Finds











# LGMC's Educational Display Cases