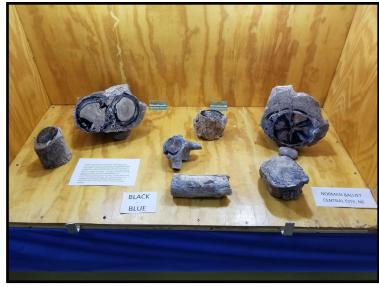

once again, voting by attendees to choose their favorite exhibits and determine which display was the most educational. The results are below.



This display of Minerals from the Congo by Omaha Club member Eric Fritzsch was voted the Most Educational



This quartz display by Mike and Donnette Stiles (who are not club members) won People's Choice First Place

#### **2022 Show - Continued**

continued from page 4



This display of Crooked River Petrified Wood from Oregon by Brett Jurgens and James Marburger won People's Choice Second Place.



This display of Lake Superior Agates by Corey Beer won People's Choice Third Place.





Cabochon
Making
Demonstration
&
Specimen
Identification



#### **Agates**













## **Agates & Pseudomorphs**













### **Petrified Wood**













# Cabochons, Ammonites, Ocean Jasper and Misc. Beautiful Rocks













## Minerals















### Fossils & Archaeological Finds











# LGMC's Educational Display Cases