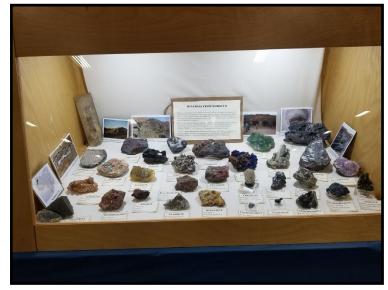

This year, we implemented, once again, voting by attendees to choose their favorite exhibits and determine which display was the most educational. The results are below.

This display of Minerals from the Congo by Omaha Club member Eric Fritzsch was voted the Most Educational

## Minerals