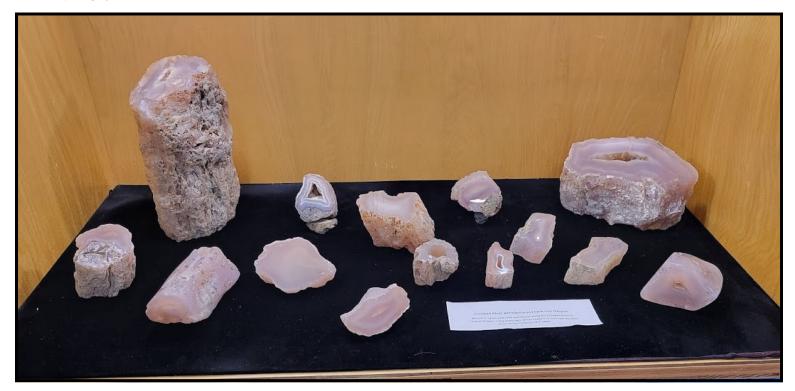

#### **2022 Show - Continued**

continued from page 4

This display of Crooked River Petrified Wood from Oregon by Brett Jurgens and James Marburger won People's Choice Second Place.

This display of Lake Superior Agates by Corey Beer won People's Choice Third Place.