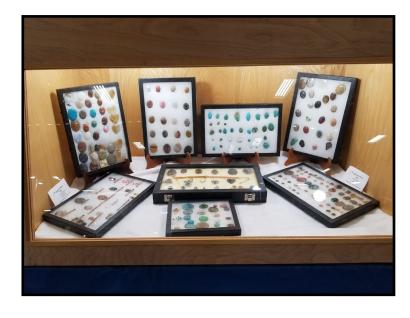

e which display was the most educational. The results are below.



This display of Minerals from the Congo by Omaha Club member Eric Fritzsch was voted the Most Educational



This quartz display by Mike and Donnette Stiles (who are not club members) won People's Choice First Place

#### **2022 Show - Continued**

continued from page 4



This display of Crooked River Petrified Wood from Oregon by Brett Jurgens and James Marburger won People's Choice Second Place.



This display of Lake Superior Agates by Corey Beer won People's Choice Third Place.





Cabochon
Making
Demonstration
&
Specimen
Identification



#### **Agates**













## **Agates & Pseudomorphs**













### **Petrified Wood**













# Cabochons, Ammonites, Ocean Jasper and Misc. Beautiful Rocks













## Minerals















### Fossils & Archaeological Finds











# LGMC's Educational Display Cases