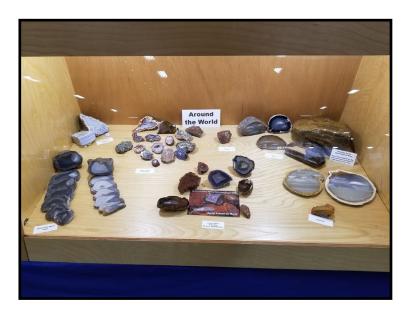

ub was able to raise some money for various activities.

This year, we implemented, once again, voting by attendees to choose their favorite exhibits and determine which display was the most educational. The results are below.



This display of Minerals from the Congo by Omaha Club member Eric Fritzsch was voted the Most Educational



This quartz display by Mike and Donnette Stiles (who are not club members) won People's Choice First Place

#### **2022 Show - Continued**

continued from page 4



This display of Crooked River Petrified Wood from Oregon by Brett Jurgens and James Marburger won People's Choice Second Place.



This display of Lake Superior Agates by Corey Beer won People's Choice Third Place.





Cabochon
Making
Demonstration
&
Specimen
Identification



#### **Agates**













## **Agates & Pseudomorphs**













### **Petrified Wood**













# Cabochons, Ammonites, Ocean Jasper and Misc. Beautiful Rocks













## Minerals















### Fossils & Archaeological Finds











# LGMC's Educational Display Cases