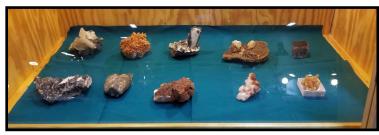

t educational. The results are below.



This display of Minerals from the Congo by Omaha Club member Eric Fritzsch was voted the Most Educational



This quartz display by Mike and Donnette Stiles (who are not club members) won People's Choice First Place

#### **2022 Show - Continued**

continued from page 4



This display of Crooked River Petrified Wood from Oregon by Brett Jurgens and James Marburger won People's Choice Second Place.



This display of Lake Superior Agates by Corey Beer won People's Choice Third Place.





Cabochon
Making
Demonstration
&
Specimen
Identification



#### **Agates**













## **Agates & Pseudomorphs**













### **Petrified Wood**













# Cabochons, Ammonites, Ocean Jasper and Misc. Beautiful Rocks













## Minerals















### Fossils & Archaeological Finds











# LGMC's Educational Display Cases