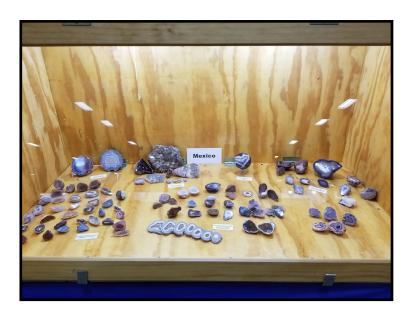

as able to raise some money for various activities.

This year, we implemented, once again, voting by attendees to choose their favorite exhibits and determine which display was the most educational. The results are below.



This display of Minerals from the Congo by Omaha Club member Eric Fritzsch was voted the Most Educational



This quartz display by Mike and Donnette Stiles (who are not club members) won People's Choice First Place

#### **2022 Show - Continued**

continued from page 4



This display of Crooked River Petrified Wood from Oregon by Brett Jurgens and James Marburger won People's Choice Second Place.



This display of Lake Superior Agates by Corey Beer won People's Choice Third Place.





Cabochon
Making
Demonstration
&
Specimen
Identification



#### **Agates**













## **Agates & Pseudomorphs**













### **Petrified Wood**













# Cabochons, Ammonites, Ocean Jasper and Misc. Beautiful Rocks













## Minerals















### Fossils & Archaeological Finds











# LGMC's Educational Display Cases