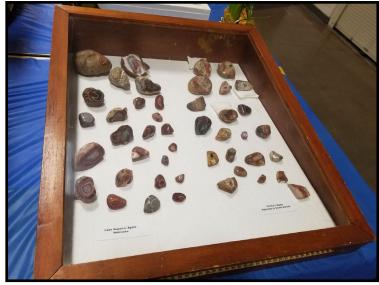

#### **2022 Show - Continued**

continued from page 4

This display of Crooked River Petrified Wood from Oregon by Brett Jurgens and James Marburger won People's Choice Second Place.

This display of Lake Superior Agates by Corey Beer won People's Choice Third Place.