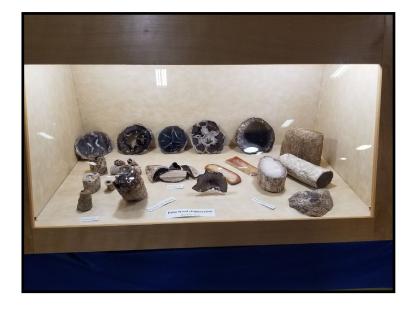

ce again, voting by attendees to choose their favorite exhibits and determine which display was the most educational. The results are below.



This display of Minerals from the Congo by Omaha Club member Eric Fritzsch was voted the Most Educational



This quartz display by Mike and Donnette Stiles (who are not club members) won People's Choice First Place

#### **2022 Show - Continued**

continued from page 4



This display of Crooked River Petrified Wood from Oregon by Brett Jurgens and James Marburger won People's Choice Second Place.



This display of Lake Superior Agates by Corey Beer won People's Choice Third Place.





Cabochon
Making
Demonstration
&
Specimen
Identification



#### **Agates**













## **Agates & Pseudomorphs**













### **Petrified Wood**













# Cabochons, Ammonites, Ocean Jasper and Misc. Beautiful Rocks













## Minerals















### Fossils & Archaeological Finds











# LGMC's Educational Display Cases