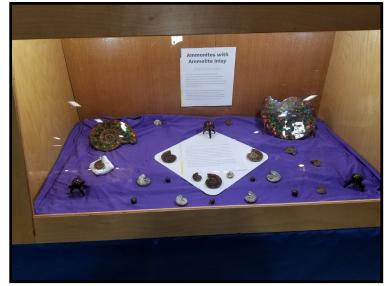

termine which display was the most educational. The results are below.



This display of Minerals from the Congo by Omaha Club member Eric Fritzsch was voted the Most Educational



This quartz display by Mike and Donnette Stiles (who are not club members) won People's Choice First Place

#### **2022 Show - Continued**

continued from page 4



This display of Crooked River Petrified Wood from Oregon by Brett Jurgens and James Marburger won People's Choice Second Place.



This display of Lake Superior Agates by Corey Beer won People's Choice Third Place.





Cabochon
Making
Demonstration
&
Specimen
Identification



#### **Agates**













## **Agates & Pseudomorphs**













### **Petrified Wood**













# Cabochons, Ammonites, Ocean Jasper and Misc. Beautiful Rocks













## Minerals















### Fossils & Archaeological Finds











# LGMC's Educational Display Cases