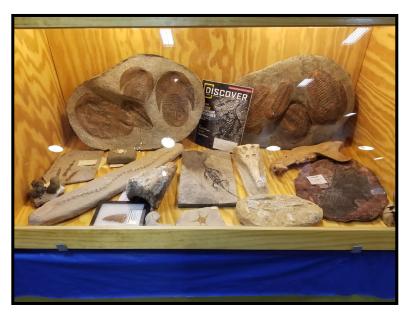

This display of Minerals from the Congo by Omaha Club member Eric Fritzsch was voted the Most Educational



This quartz display by Mike and Donnette Stiles (who are not club members) won People's Choice First Place

#### **2022 Show - Continued**

continued from page 4



This display of Crooked River Petrified Wood from Oregon by Brett Jurgens and James Marburger won People's Choice Second Place.



This display of Lake Superior Agates by Corey Beer won People's Choice Third Place.





Cabochon
Making
Demonstration
&
Specimen
Identification



#### **Agates**













## **Agates & Pseudomorphs**













### **Petrified Wood**













# Cabochons, Ammonites, Ocean Jasper and Misc. Beautiful Rocks













## Minerals















### Fossils & Archaeological Finds











# LGMC's Educational Display Cases