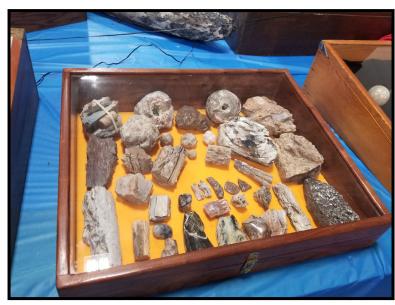

his display of Minerals from the Congo by Omaha Club member Eric Fritzsch was voted the Most Educational



This quartz display by Mike and Donnette Stiles (who are not club members) won People's Choice First Place

#### **2022 Show - Continued**

continued from page 4



This display of Crooked River Petrified Wood from Oregon by Brett Jurgens and James Marburger won People's Choice Second Place.



This display of Lake Superior Agates by Corey Beer won People's Choice Third Place.





Cabochon
Making
Demonstration
&
Specimen
Identification



#### **Agates**













## **Agates & Pseudomorphs**













### **Petrified Wood**













# Cabochons, Ammonites, Ocean Jasper and Misc. Beautiful Rocks













## Minerals















### Fossils & Archaeological Finds











# LGMC's Educational Display Cases