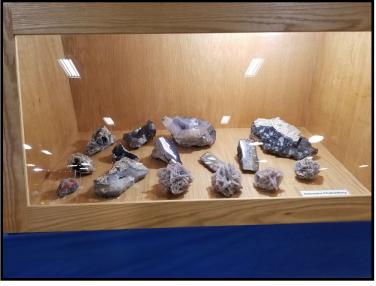

This year, we implemented, once again, voting by attendees to choose their favorite exhibits and determine which display was the most educational. The results are below.

This display of Minerals from the Congo by Omaha Club member Eric Fritzsch was voted the Most Educational