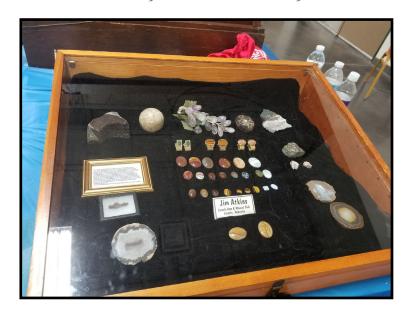

determine which display was the most educational. The results are below.



This display of Minerals from the Congo by Omaha Club member Eric Fritzsch was voted the Most Educational



This quartz display by Mike and Donnette Stiles (who are not club members) won People's Choice First Place

#### **2022 Show - Continued**

continued from page 4



This display of Crooked River Petrified Wood from Oregon by Brett Jurgens and James Marburger won People's Choice Second Place.



This display of Lake Superior Agates by Corey Beer won People's Choice Third Place.





Cabochon
Making
Demonstration
&
Specimen
Identification



#### **Agates**













## **Agates & Pseudomorphs**













### **Petrified Wood**













# Cabochons, Ammonites, Ocean Jasper and Misc. Beautiful Rocks













## Minerals















### Fossils & Archaeological Finds











# LGMC's Educational Display Cases