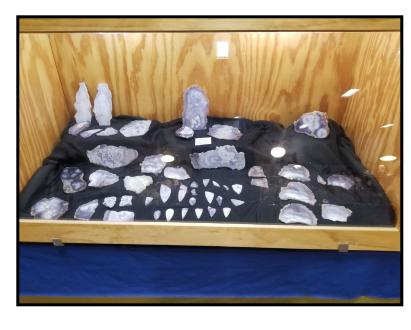

s display of Minerals from the Congo by Omaha Club member Eric Fritzsch was voted the Most Educational



This quartz display by Mike and Donnette Stiles (who are not club members) won People's Choice First Place

#### **2022 Show - Continued**

continued from page 4



This display of Crooked River Petrified Wood from Oregon by Brett Jurgens and James Marburger won People's Choice Second Place.



This display of Lake Superior Agates by Corey Beer won People's Choice Third Place.





Cabochon
Making
Demonstration
&
Specimen
Identification



#### **Agates**













## **Agates & Pseudomorphs**













### **Petrified Wood**













# Cabochons, Ammonites, Ocean Jasper and Misc. Beautiful Rocks













## Minerals















### Fossils & Archaeological Finds











# LGMC's Educational Display Cases