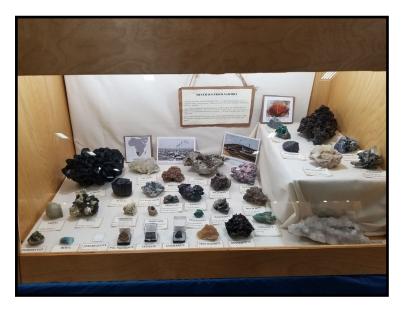

This year, we implemented, once again, voting by attendees to choose their favorite exhibits and determine which display was the most educational. The results are below.

This display of Minerals from the Congo by Omaha Club member Eric Fritzsch was voted the Most Educational