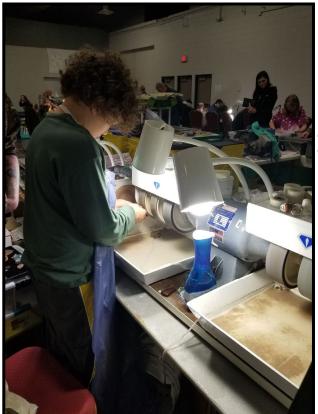

ount of club members working; there were many spectacular exhibits; and the club was able to raise some money for various activities.

This year, we implemented, once again, voting by attendees to choose their favorite exhibits and determine which display was the most educational. The results are below.



This display of Minerals from the Congo by Omaha Club member Eric Fritzsch was voted the Most Educational



This quartz display by Mike and Donnette Stiles (who are not club members) won People's Choice First Place

#### **2022 Show - Continued**

continued from page 4



This display of Crooked River Petrified Wood from Oregon by Brett Jurgens and James Marburger won People's Choice Second Place.



This display of Lake Superior Agates by Corey Beer won People's Choice Third Place.





Cabochon
Making
Demonstration
&
Specimen
Identification



#### **Agates**













## **Agates & Pseudomorphs**













### **Petrified Wood**













# Cabochons, Ammonites, Ocean Jasper and Misc. Beautiful Rocks













## Minerals















### Fossils & Archaeological Finds











# LGMC's Educational Display Cases