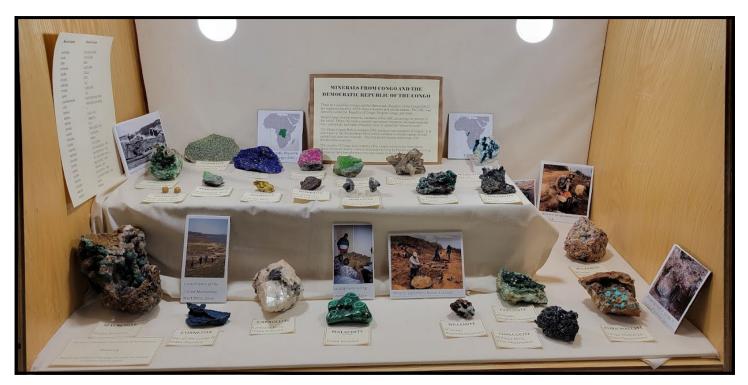

This year, we implemented, once again, voting by attendees to choose their favorite exhibits and determine which display was the most educational. The results are below.

This display of Minerals from the Congo by Omaha Club member Eric Fritzsch was voted the Most Educational