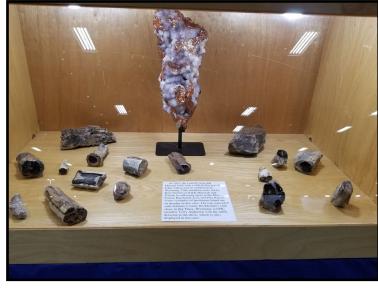

again, voting by attendees to choose their favorite exhibits and determine which display was the most educational. The results are below.



This display of Minerals from the Congo by Omaha Club member Eric Fritzsch was voted the Most Educational



This quartz display by Mike and Donnette Stiles (who are not club members) won People's Choice First Place

#### **2022 Show - Continued**

continued from page 4



This display of Crooked River Petrified Wood from Oregon by Brett Jurgens and James Marburger won People's Choice Second Place.



This display of Lake Superior Agates by Corey Beer won People's Choice Third Place.





Cabochon
Making
Demonstration
&
Specimen
Identification



#### **Agates**













## **Agates & Pseudomorphs**













### **Petrified Wood**













# Cabochons, Ammonites, Ocean Jasper and Misc. Beautiful Rocks













## Minerals















### Fossils & Archaeological Finds











# LGMC's Educational Display Cases