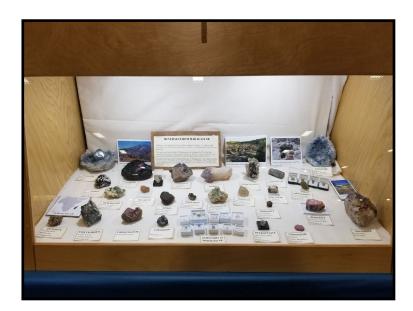

ost educational. The results are below.



This display of Minerals from the Congo by Omaha Club member Eric Fritzsch was voted the Most Educational



This quartz display by Mike and Donnette Stiles (who are not club members) won People's Choice First Place

#### **2022 Show - Continued**

continued from page 4



This display of Crooked River Petrified Wood from Oregon by Brett Jurgens and James Marburger won People's Choice Second Place.



This display of Lake Superior Agates by Corey Beer won People's Choice Third Place.





Cabochon
Making
Demonstration
&
Specimen
Identification



#### **Agates**













## **Agates & Pseudomorphs**













### **Petrified Wood**













# Cabochons, Ammonites, Ocean Jasper and Misc. Beautiful Rocks













## Minerals















### Fossils & Archaeological Finds











# LGMC's Educational Display Cases