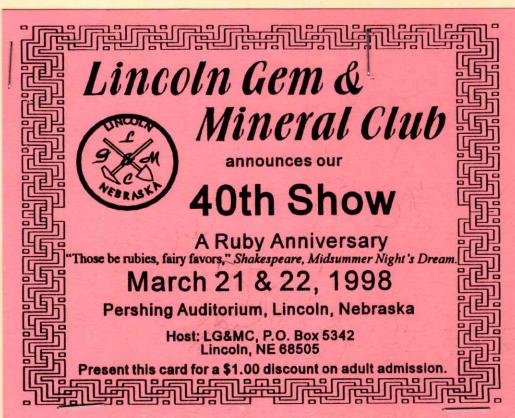

#### Please, come and celebrate our Ruby Anniversary with us!

Lincoln Gem & Mineral Club

**Proudly Presents** 

its

40th Anniversary Gem and Mineral

Show

in conjunction with

Many educational displays the Nebraska State Show

March 21, 22, 1998

#### **Pershing Municipal Auditorium**

226 Centennial Mall South Lincoln, Nebraska

"Those be rubies, fairy favors," from Shakespeare's Midsummer Nights Dream

Exhibits, Dealers, Demonstrations, Programs, Minerals, Crystals, Gemstones, Finished Jewelry, Metalworkers, Carving, Rock Painting, Prizes, Jewelry Makers Supplies and Equipment, Gem Cutting Equipment, Kid's Activities, Gem Dig, Fossil Hunt, and numerous other activities.

Tear Here

**Discount Coupon** 

Bring this Coupon for \$1.00 off on One Adult Admission Good for all Adults in Your Party

Show Hours: Saturday, 9:00AM-7:00PM Sunday, 10:00AM-5:00PM

Lots of activities for kids!

Admission Adults, \$3.00 (2.00 with coupon); children under 12, \$1.00. Children under 12 free with adult