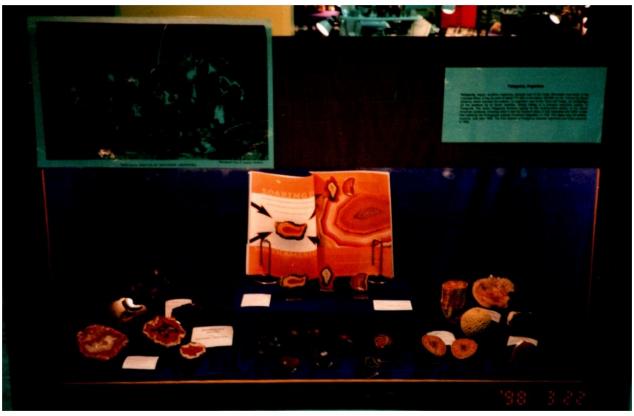

# Featured Displays Denver Museum, Colorado Minerals,

#### 

Tiffany Style Lamp......Francina Maria Designs

Rubies,......Bill Rushlau
Trilobites,......Bill Rushlau