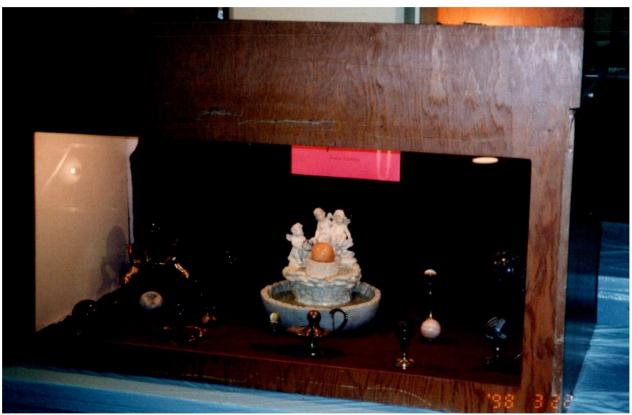

# Featured Displays Denver Museum, Colorado Minerals,

#### 

Tiffany Style Lamp......Francina Maria Designs

Rubies,......Bill Rushlau
Trilobites,......Bill Rushlau