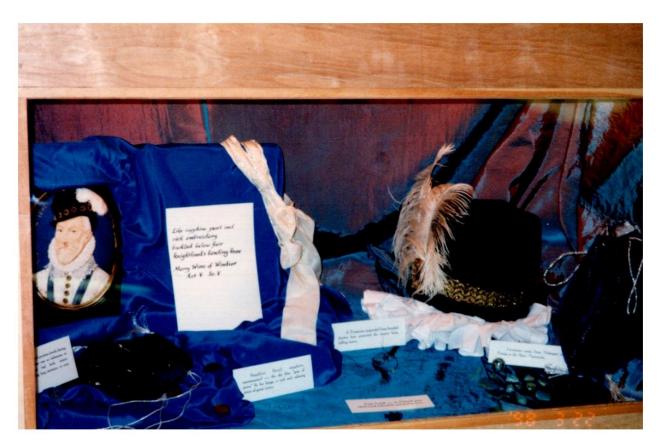

Those be rubies, fairy favors," from Shakespear's Midsummer Nights Dream

----- Discount Coupon -----

Bring this coupon for \$1.00 off on One Adult Admission Good for all Adults in Your Party

Show Hours: Saturday, 9:00AM-7:00PM Sunday, 10:00AM-5:00PM



Admission Adults, \$3.00 (2.00 with coupon); Children under 12 free with adult. Show Hours: Saturday, 9:00AM-7:00PM Sunday, 10:00AM-5:00PM



Admission
Adults, \$3.00 (2.00 with cou
Children under 12 free with

Bring this coupon for \$1.00 off on One Adult Admission

Good for all Adults in Your Party

226 Centennial Mall South, Lincoln, Nebraska

Please come and celebrate our Ruby Anniversary with Lincoln Gem & Mineral Club

proudly presents its

Oth Anniversary Gem and Mineral Si

us!



























Ed Ridge