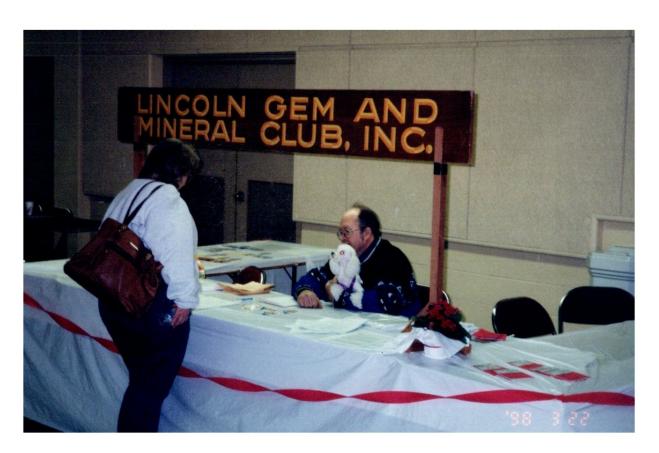

#### Please, come and celebrate our Ruby Anniversary with us!

Lincoln Gem & Mineral Club

**Proudly Presents** 

its

40th Anniversary Gem and Mineral

Show

in conjunction with

Many educational displays the Nebraska State Show

# President's Greeting

Welcome to the Lincoln Gem and Mineral Club's 40th Annual Show and the Nebraska State Show for 1998. This show is made possible by hard working club volunteers, dealers, dispalyers, demonstrators, and by families, for families. So come and learn, enjoy and participate.