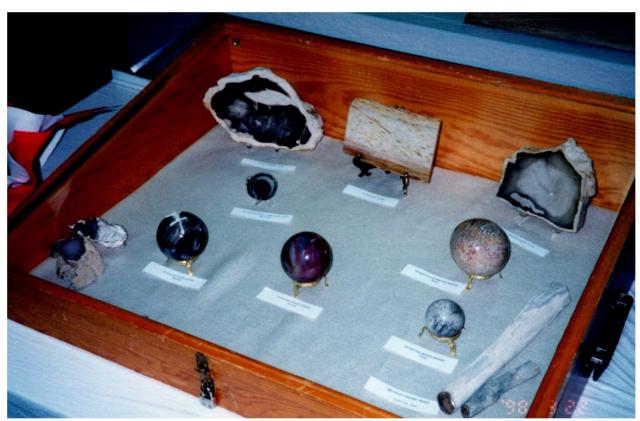

# Featured Displays Denver Museum, Colorado Minerals,

#### 

Tiffany Style Lamp......Francina Maria Designs

Rubies,......Bill Rushlau
Trilobites,......Bill Rushlau