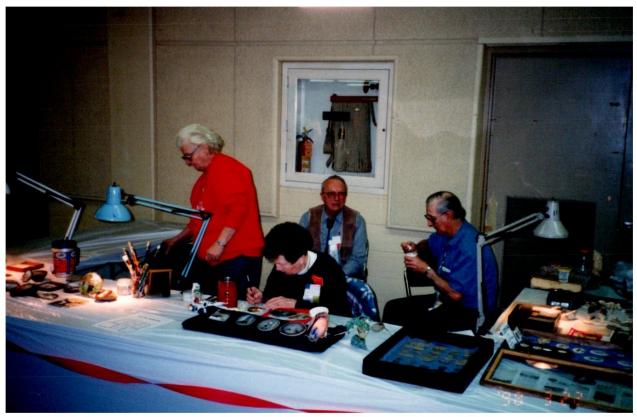

# Demonstrators

| Featured Displays | David Heffelbower,Opal Cutting | Marcia Eddy-Hamilton,Wire Wrap | Tom Teague,Rock Carving | Brent Gould,Polished Limb Casts | Connie McCartney,Scrimshaw | Mary McCartney,Rock Painting |
|-------------------|--------------------------------|--------------------------------|-------------------------|---------------------------------|----------------------------|------------------------------|
| Displays          | Opal Cutting                   | Wire Wrap                      | Rock Carving            | Polished Limb Casts             | Scrimshaw                  | Rock Painting                |

# Featured Displays Denver Museum, Colorado Minerals,