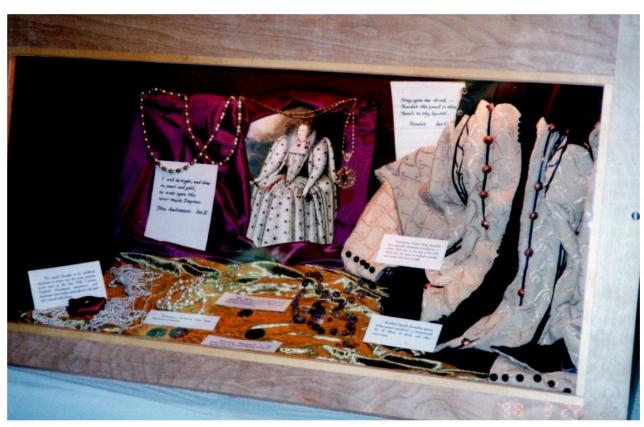

# Featured Displays Denver Museum, Colorado Minerals,

#### 

Tiffany Style Lamp......Francina Maria Designs

Rubies,......Bill Rushlau
Trilobites,......Bill Rushlau