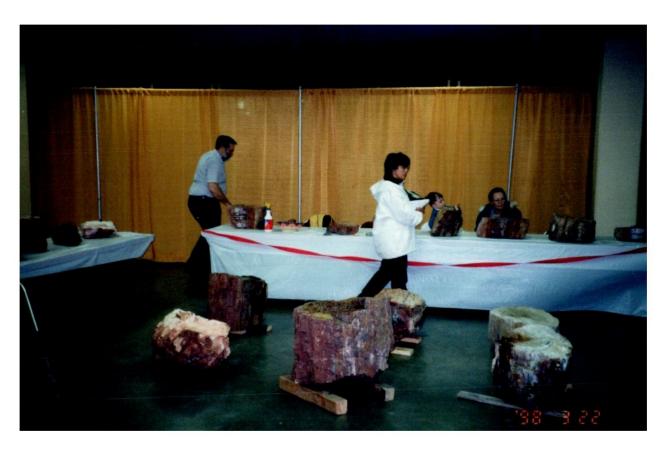

ubies, fairy favors," from Shakespear's Midsummer Nights Dream

----- Discount Coupon -----

Bring this coupon for \$1.00 off on One Adult Admission Good for all Adults in Your Party

Show Hours: Saturday, 9:00AM-7:00PM Sunday, 10:00AM-5:00PM



Admission Adults, \$3.00 (2.00 with coupon); Children under 12 free with adult. Show Hours: Saturday, 9:00AM-7:00PM Sunday, 10:00AM-5:00PM



Admission
Adults, \$3.00 (2.00 with cou
Children under 12 free with

Bring this coupon for \$1.00 off on One Adult Admission

Good for all Adults in Your Party

226 Centennial Mall South, Lincoln, Nebraska

Please come and celebrate our Ruby Anniversary with Lincoln Gem & Mineral Club

proudly presents its

Oth Anniversary Gem and Mineral Si

us!



























Ed Ridge