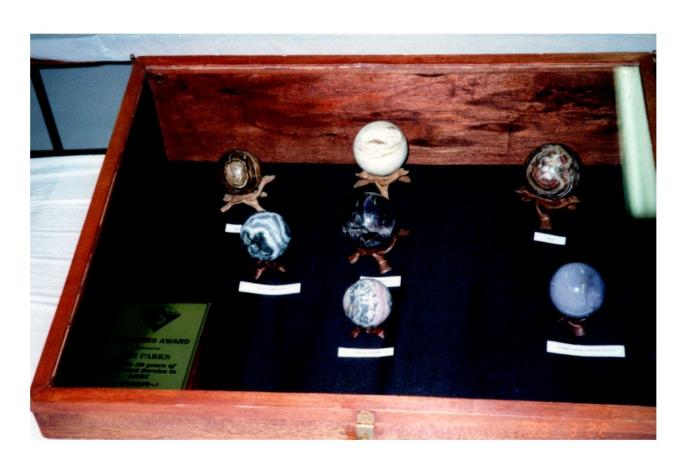

Nebraska

Those be rubies, fairy favors," from Shakespear's Midsummer Nights Dream

----- Discount Coupon -----

Bring this coupon for \$1.00 off on One Adult Admission Good for all Adults in Your Party

Show Hours: Saturday, 9:00AM-7:00PM Sunday, 10:00AM-5:00PM



Admission Adults, \$3.00 (2.00 with coupon); Children under 12 free with adult. Show Hours: Saturday, 9:00AM-7:00PM Sunday, 10:00AM-5:00PM



Admission
Adults, \$3.00 (2.00 with cou
Children under 12 free with

Bring this coupon for \$1.00 off on One Adult Admission

Good for all Adults in Your Party

226 Centennial Mall South, Lincoln, Nebraska

Please come and celebrate our Ruby Anniversary with Lincoln Gem & Mineral Club

proudly presents its

Oth Anniversary Gem and Mineral Si

us!



























Ed Ridge