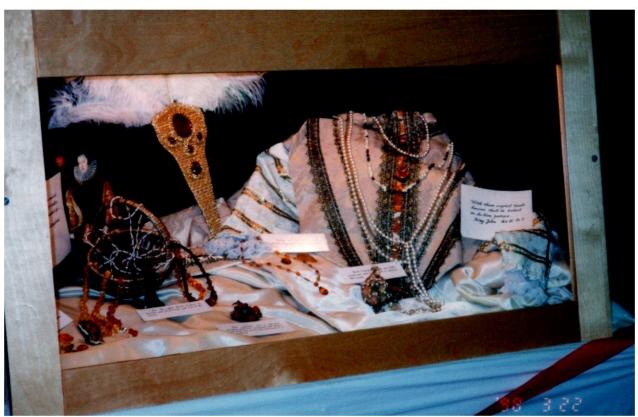

# Featured Displays Denver Museum, Colorado Minerals,

#### 

Tiffany Style Lamp......Francina Maria Designs

Rubies,......Bill Rushlau
Trilobites,......Bill Rushlau